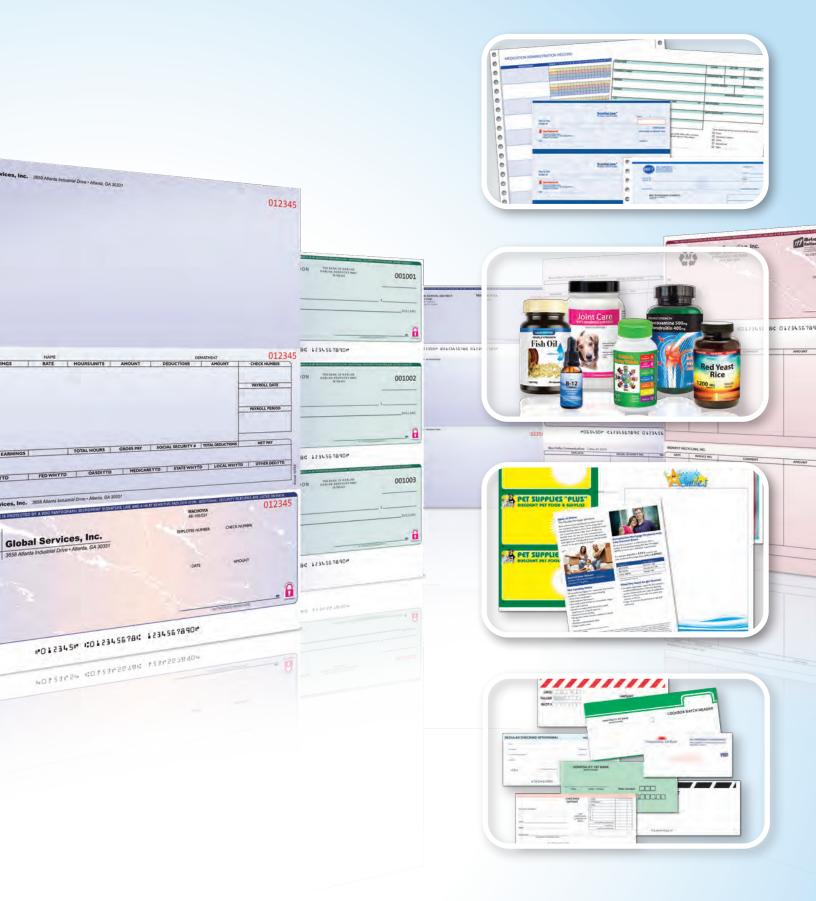

# **FINANCIAL DOCUMENTS**

We offer semi-custom and custom financial products. All financial products offer a MICR readability rate that exceeds 99%. Both semi-custom and custom products are available in 1-4 pts. and in booked formats.

Semi-Custom Internal Banking Documents Semi-Custom Process Control Documents Stock Deposit Books