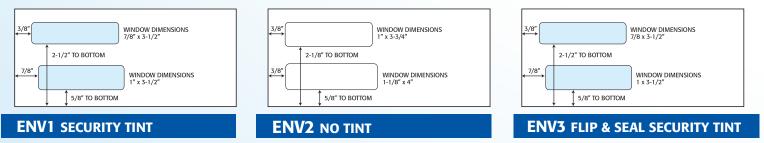

# COMPATIBLE DOUBLE WINDOW ENVELOPES

Choose from three envelope formats compatible with your checks and forms.