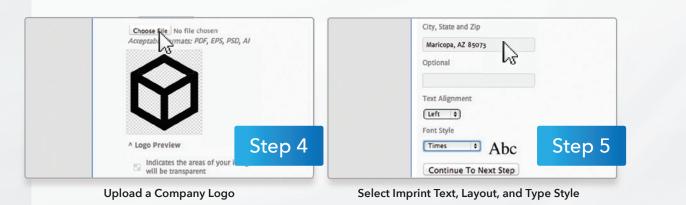

## **Configuration Options:**

- Software Compatible Templates -Choose from hundreds of software compatible templates
- Two security levels available
- Nine color options including prismatic
- Background Style marble or linen security void backgrounds
- Imprint Information
- Bank Account Information -Powered by AFFIRM
- Signature Lines 1 or 2 with a custom title
- Order or save as a proof to route for internal/external approval