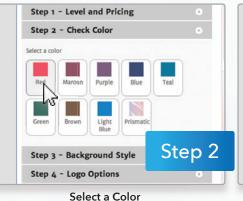

## **Configuration Options:**

- Software Compatible Templates -Choose from hundreds of software compatible templates
- Two security levels available
- Nine color options including prismatic
- Background Style marble or linen security void backgrounds
- Imprint Information
- Bank Account Information -Powered by AFFIRM
- Signature Lines 1 or 2 with a custom title
- Order or save as a proof to route for internal/external approval

CheckMate<sup>TM</sup> Online

Select a Background Pattern

Select Pricing and Security Level (After Choosing A Software Compatible Template)

Enter your bank account information (Starting, Routing, and Account Numbers) and our MICR Verification Technology, AFFIRM, will provide the correct spacing automatically