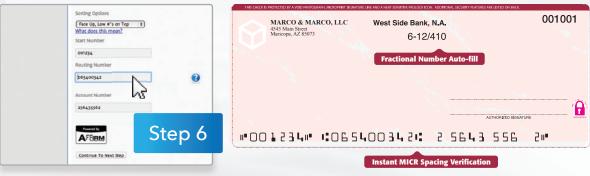

## **√Check**Mate™ **Online**

CheckMate Online allows customers to proof and order software compatible checks on our website. Our AFFIRM MICR verification technology takes all the apprehension out of ordering checks online by eliminating the need for MICR Spec sheets, voided samples or calls to the bank for verification.

CheckMate<sup>TM</sup> Online

Select a Background Pattern

Select Pricing and Security Level (After Choosing A Software Compatible Template)

Enter your bank account information (Starting, Routing, and Account Numbers) and our MICR Verification Technology, AFFIRM, will provide the correct spacing automatically