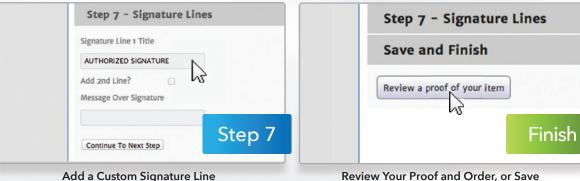

## **Configuration Options:**

- Software Compatible Templates -Choose from hundreds of software compatible templates
- Two security levels available
- Nine color options including prismatic
- Background Style marble or linen security void backgrounds
- Imprint Information
- Bank Account Information -Powered by AFFIRM
- Signature Lines 1 or 2 with a custom title
- Order or save as a proof to route for internal/external approval

to Send to Your Customer for Approval