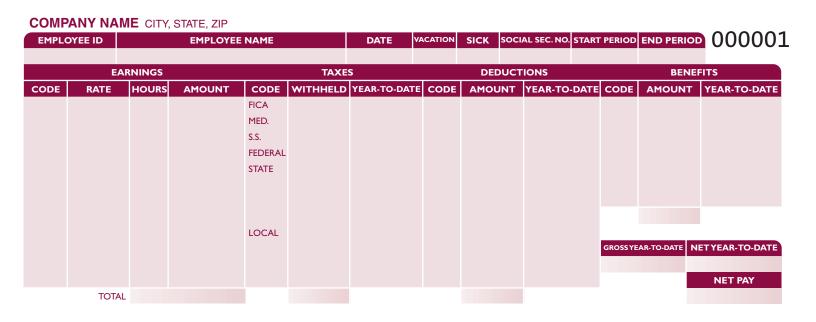

## **COMPANY NAME CITY, STATE, ZIP**

| EMPLO    | YEE ID |       | EMPLOYEE | NAME    |          | DATE        | VACATION   | SICK SOC | IAL SEC. NO. STAF | T PERIOD | END PERIOD    | 000001        |  |
|----------|--------|-------|----------|---------|----------|-------------|------------|----------|-------------------|----------|---------------|---------------|--|
| EARNINGS |        |       |          | TAXES   |          |             | DEDUCTIONS |          |                   |          | BENEFITS      |               |  |
| CODE     | RATE   | HOURS | AMOUNT   | CODE    | WITHHELD | YEAR-TO-DAT | TE CODE    | AMOUNT   | YEAR-TO-DAT       | E CODE   | AMOUNT        | YEAR-TO-DATE  |  |
|          |        |       |          | FICA    |          |             |            |          |                   |          |               |               |  |
|          |        |       |          | MED.    |          |             |            |          |                   |          |               |               |  |
|          |        |       |          | S.S.    |          |             |            |          |                   |          |               |               |  |
|          |        |       |          | FEDERAL |          |             |            |          |                   |          |               |               |  |
|          |        |       |          | STATE   |          |             |            |          |                   |          |               |               |  |
|          |        |       |          |         |          |             |            |          |                   |          |               |               |  |
|          |        |       |          |         |          |             |            |          |                   |          |               |               |  |
|          |        |       |          |         |          |             |            |          |                   |          |               |               |  |
|          |        |       |          | LOCAL   |          |             |            |          |                   |          |               |               |  |
|          |        |       |          |         |          |             |            |          |                   | GROSSYE  | AR-TO-DATE NI | TYEAR-TO-DATE |  |
|          |        |       |          |         |          |             |            |          |                   |          |               |               |  |
|          |        |       |          |         |          |             |            |          |                   |          |               | NET PAY       |  |
|          | TOTA   | L     |          |         |          |             |            |          |                   |          |               |               |  |