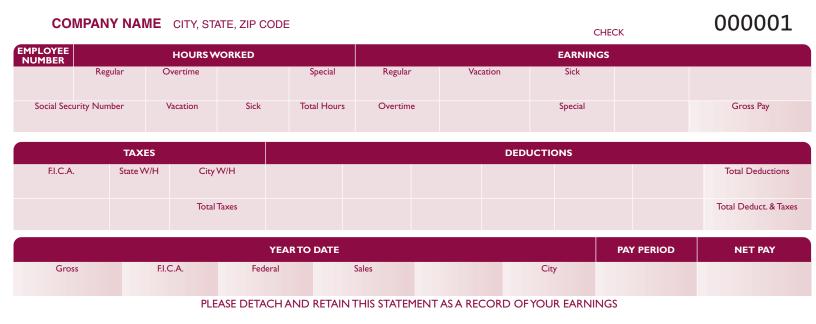

| Your<br>Custom<br>Logo<br>Here<br>Custom<br>Logo<br>Here<br>Custom<br>Logo<br>Here<br>Custom<br>Logo<br>Here<br>Custom<br>Logo<br>Here<br>Custom<br>Custom<br>Custom<br>Custom<br>Custom<br>Custom<br>Custom<br>Custom<br>Custom<br>Custom<br>Custom<br>Custom<br>Custom<br>Custom<br>Custom<br>Custom<br>Custom<br>Custom<br>Custom<br>Custom<br>Custom<br>Custom<br>Custom<br>Custom<br>Custom<br>Custom<br>Custom<br>Custom<br>Custom<br>Custom<br>Custom<br>Custom<br>Custom<br>Custom<br>Custom<br>Custom<br>Custom<br>Custom<br>Custom<br>Custom<br>Custom<br>Custom<br>Custom<br>Custom<br>Custom<br>Custom<br>Custom<br>Custom<br>Custom<br>Custom<br>Custom<br>Custom<br>Custom<br>Custom<br>Custom<br>Custom<br>Custom<br>Custom<br>Custom<br>Custom<br>Custom<br>Custom<br>Custom<br>Custom<br>Custom<br>Custom<b